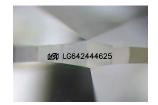

### LABORATORY GROWN DIAMOND REPORT

July 8, 2024

IGI Report Number LG642444625

Description LABORATORY GROWN DIAMOND

Shape and Cutting Style PEAR BRILLIANT

Measurements 11.98 X 7.30 X 4.41 MM

**GRADING RESULTS** 

## ADDITIONAL GRADING INFORMATION

Polish **EXCELLENT** 

Symmetry **EXCELLENT** 

Fluorescence NONE

Inscription(s) (3) LG642444625

Comments: This Laboratory Grown Diamond was created by Chemical Vapor Deposition (CVD) growth

process. Type IIa