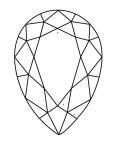

# **ELECTRONIC COPY**

### LABORATORY GROWN DIAMOND REPORT

July 8, 2024

IGI Report Number LG642444625

Description LABORATORY GROWN DIAMOND

Shape and Cutting Style PEAR BRILLIANT

Measurements 11.98 X 7.30 X 4.41 MM

**GRADING RESULTS** 

Carat Weight 2.20 CARATS

Color Grade

G

Clarity Grade VV\$ 2

## ADDITIONAL GRADING INFORMATION

Polish **EXCELLENT** 

Symmetry **EXCELLENT** 

Fluorescence NONE

Inscription(s) (3) LG642444625

Comments: This Laboratory Grown Diamond was created by Chemical Vapor Deposition (CVD) growth

process. Type IIa

## LG642444625

Report verification at igi.org

### **PROPORTIONS**





Sample Image Used

#### **CLARITY CHARACTERISTICS**





### **KEY TO SYMBOLS**

Red symbols indicate internal characteristics. Green symbols indicate external characteristics.

### COLOR

| DEF                    | G H I J                        | Faint                     | Very Light           | Light    |
|------------------------|--------------------------------|---------------------------|----------------------|----------|
| <b>CLARITY</b>         | VVS <sup>1 - 2</sup>           | VS <sup>1 - 2</sup>       | SI 1-2               | 11-3     |
| Internally<br>Flawless | Very Very<br>Slightly Included | Very<br>Slightly Included | Slightly<br>Included | Included |





© IGI 2020, International Gemological Institute

FD - 10 20





July 8, 2024

IGI Report Number LG642444625

Description LABORATORY GROWN DIAMOND

Shape and Cutting Style