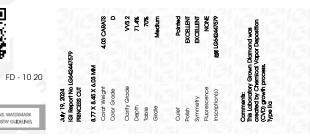

July 19, 2024

Description

Measurements

Carat Weight

Color Grade

Clarity Grade

Polish

Symmetry Fluorescence

Inscription(s)

process.

Type IIa

**GRADING RESULTS** 

IGI Report Number

Shape and Cutting Style

ADDITIONAL GRADING INFORMATION

Comments: This Laboratory Grown Diamond was created by Chemical Vapor Deposition (CVD) growth

## LABORATORY GROWN DIAMOND REPORT

|             | Medium | 16     |
|-------------|--------|--------|
| LG642447579 |        | Ч<br>Т |

LABORATORY GROWN DIAMOND

PRINCESS CUT

4.03 CARATS

D

VVS 2

NONE

EXCELLENT **EXCELLENT** 

1/31 LG642447579

8.77 X 8.45 X 6.03 MM

LG642447579

Report verification at igi.org

Sample Image Used

Faint

VS 1-2

# LABORATORY GROWN DIAMOND REPORT

July 19, 2024 IGI Report Number LG642447579 Description LABORATORY GROWN DIAMOND Shape and Cutting Style PRINCESS CUT Measurements 8.77 X 8.45 X 6.03 MM GRADING RESULTS Carat Weight 4.03 CARATS Color Grade D

VVS 2

### ADDITIONAL GRADING INFORMATION

Clarity Grade

| Polish                                                                        | EXCELLENT        |
|-------------------------------------------------------------------------------|------------------|
| Symmetry                                                                      | EXCELLENT        |
| Fluorescence                                                                  | NONE             |
| Inscription(s)                                                                | 1671 LG642447579 |
| Comments: This Laboratory<br>created by Chemical Vapo<br>process.<br>Type IIa |                  |