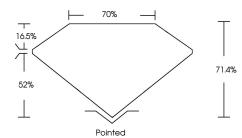

CLARITY CHARACTERISTICS

**KEY TO SYMBOLS** 

PROPORTIONS

Red symbols indicate internal characteristics. Green symbols indicate external characteristics.

COLOR

CLARITY

Internally

Flawless