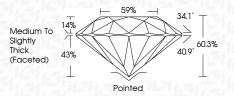

| G H I J                        | Faint                     | Very Light           | Light    |
|------------------------|--------------------------------|---------------------------|----------------------|----------|
| <b>CLARITY</b>         | VVS <sup>1 - 2</sup>           | VS <sup>1 - 2</sup>       | SI 1-2               | 11-3     |
| Internally<br>Flawless | Very Very<br>Slightly Included | Very<br>Slightly Included | Slightly<br>Included | Included |



© IGI 2020, International Gemological Institute

FD - 10 20





July 8, 2024

IGI Report Number LG642448674

Description LABORATORY GROWN DIAMOND

Shape and Cutting Style ROUND BRILLIANT

Measurements 6.83 - 6.89 X 4.14 MM

GRADING RESULTS

Carat Weight 1.19 CARAT

Color Grade H
Clarity Grade V\$1

Cut Grade IDEAL



#### ADDITIONAL GRADING INFORMATION

Polish **EXCELLENT** 

Symmetry **EXCELLENT**Fluorescence **NONE** 

Inscription(s) IGN LG642448674

Comments: This Laboratory Grown Diamond was created by Chemical Vapor Deposition (CVD) growth

process. Type IIa