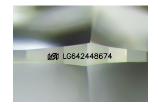

## LABORATORY GROWN DIAMOND REPORT

July 8, 2024

IGI Report Number

Description LABORATORY GROWN DIAMOND

LG642448674

Shape and Cutting Style ROUND BRILLIANT

Measurements 6.83 - 6.89 X 4.14 MM

## ADDITIONAL GRADING INFORMATION

Polish **EXCELLENT** 

Symmetry **EXCELLENT** 

Fluorescence NONE

Inscription(s) (43) LG642448674

Comments: This Laboratory Grown Diamond was created by Chemical Vapor Deposition (CVD) growth

## LG642448674

Report verification at igi.org