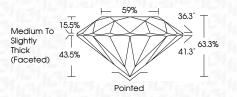

G H I J                        | Faint                     | Very Light           | Light    |
|------------------------|--------------------------------|---------------------------|----------------------|----------|
| <b>CLARITY</b>         | VVS <sup>1 - 2</sup>           | VS <sup>1 - 2</sup>       | SI 1-2               | 11-3     |
| Internally<br>Flawless | Very Very<br>Slightly Included | Very<br>Slightly Included | Slightly<br>Included | Included |



© IGI 2020, International Gemological Institute

FD - 10 20





July 8, 2024

IGI Report Number LG642448869

Description LABORATORY GROWN DIAMOND

ROUND BRILLIANT

Measurements 8.07 - 8.07 X 5.11 MM

**GRADING RESULTS** 

Shape and Cutting Style

Carat Weight 2.08 CARATS

Color Grade F
Clarity Grade V\$ 2

Cut Grade **EXCELLENT** 



#### ADDITIONAL GRADING INFORMATION

Polish **EXCELLENT** 

Symmetry EXCELLENT Fluorescence NONE

Inscription(s) IGN LG642448869
Comments: This Laboratory Grown Diamond was

created by Chemical Vapor Deposition (CVD) growth process.

Type IIa