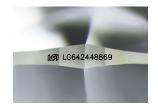

#### LABORATORY GROWN DIAMOND REPORT

July 8, 2024

Description

IGI Report Number LG642448869

LABORATORY GROWN DIAMOND

Shape and Cutting Style

ROUND BRILLIANT

Measurements

#### ADDITIONAL GRADING INFORMATION

Polish **EXCELLENT** 

Symmetry **EXCELLENT** 

Fluorescence NONE

Inscription(s) (451) LG642448869

Comments: This Laboratory Grown Diamond was created by Chemical Vapor Deposition (CVD) growth process.

## LG642448869

Report verification at igi.org