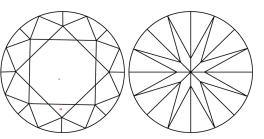

| etry<br>scence<br>stion(s) | BXCBLIENT<br>BXCBLIENT<br>NONE<br>MSI LG642449415 |

PROPORTIONS



LG642449415

Report verification at igi.org

## **CLARITY CHARACTERISTICS**



# **KEY TO SYMBOLS**

Red symbols indicate internal characteristics. Green symbols indicate external characteristics.

www.igi.org