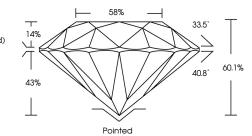

58% 33.5° 14% Medium (Faceted) 60.1% 40.8° 43% Pointed

PROPORTIONS

LG642449415

Report verification at igi.org