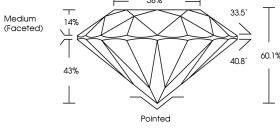

58% 33.5° 14% Medium (Faceted) 60.1% 40.8° 43% Pointed

PROPORTIONS

LG642449415

Report verification at igi.org