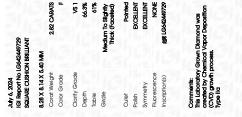

## July 6, 2024

| 001) 0, 2021          |                             |  |
|-----------------------|-----------------------------|--|
| IGI Report Number     | LG642449729                 |  |
| Description L         | ABORATORY GROWN DIAMOND     |  |
| Shape and Cutting Sty | le SQUARE CUSHION BRILLIANT |  |
| Measurements          | 8.28 X 8.14 X 5.40 MM       |  |
| GRADING RESULTS       |                             |  |
| Carat Weight          | 2.82 CARATS                 |  |
| Color Grade           | F                           |  |
| Clarity Grade         | VS 1                        |  |
|                       |                             |  |

#### ADDITIONAL GRADING INFORMATION

| Polish                                                                        | EXCELLENT        |
|-------------------------------------------------------------------------------|------------------|
| Symmetry                                                                      | EXCELLENT        |
| Fluorescence                                                                  | NONE             |
| Inscription(s)                                                                | 1631 LG642449729 |
| Comments: This Laboratory<br>created by Chemical Vapo<br>process.<br>Type IIa |                  |