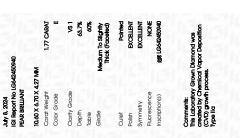

### LABORATORY GROWN DIAMOND REPORT

July 8, 2024

IGI Report Number LG642450940

Description LABORATORY GROWN DIAMOND

Shape and Cutting Style PEAR BRILLIANT

Measurements 10.60 X 6.70 X 4.27 MM

**GRADING RESULTS** 

Carat Weight 1.77 CARAT

Color Grade

Ε

Clarity Grade VS 1

## ADDITIONAL GRADING INFORMATION

Polish **EXCELLENT** 

Symmetry **EXCELLENT** 

Fluorescence NONE

Inscription(s) (3) LG642450940

Comments: This Laboratory Grown Diamond was created by Chemical Vapor Deposition (CVD) growth

process. Type IIa

**GRADING RESULTS** 

Carat Weight 1.77 CARAT

Color Grade E
Clarity Grade V\$1

Pointed

#### ADDITIONAL GRADING INFORMATION

Polish EXCELLENT
Symmetry EXCELLENT

Symmetry EXCELLENT Fluorescence NONE

(159) LG642450940

Comments: This Laboratory Grown Diamond was created by Chemical Vapor Deposition (CVD) growth

process. Type IIa

Inscription(s)