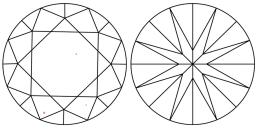

### KEY TO SYMBOLS

**CLARITY CHARACTERISTICS** 

Red symbols indicate internal characteristics. Green symbols indicate external characteristics.

| LU GEMOLOG | L |   |
|------------|---|---|
| 161        |   | J |