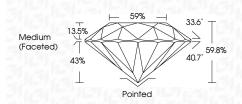

### PROPORTIONS

| July 9, 2024            |                          |
|-------------------------|--------------------------|
| IGI Report Number       | LG642451092              |
| Description             | LABORATORY GROWN DIAMOND |
| Shape and Cutting Style | ROUND BRILLIANT          |
| Measurements            | 7.42 - 7.46 X 4.46 MM    |
| GRADING RESULTS         |                          |
| Carat Weight            | 1.51 CARAT               |
| Color Grade             | E CONTRACTOR E           |
| Clarity Grade           | VS 1                     |
| Cut Grade               | IDEAL                    |
| ADDITIONAL GRADING I    | NFORMATION               |

| ROUND BRILLIANT<br>7.42 - 7.46 X 446 MM | 1.51 CARAT   |             | 1 SV          | IDEAL     | 59.8% | 869   | Medium (Faceted) | Pointed | DICETENT | EXCELLENT | NONE         | (g) LG642451092 | Comments:<br>This Laboratory Grown Dramond was<br>reacted by Chemical Vapor Deposition<br>(CVD) growth process.<br>Vipe lia |
|-----------------------------------------|--------------|-------------|---------------|-----------|-------|-------|------------------|---------|----------|-----------|--------------|-----------------|-----------------------------------------------------------------------------------------------------------------------------|
| 7.42 - 7.46 X 4.46 MM                   | Carat Weight | Color Grade | Clarity Grade | Out Grade | Depth | Table | Girdle           | Oulet   | Polish   | Symmetry  | Fluorescence | Inscription(s)  | Comments:<br>This Laboratory Grown Diamond was<br>created by Chemical Vapor Deposit<br>(CVD) growth process.<br>Type Ita    |