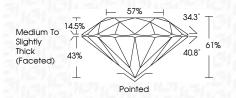

|                                |                           |                      |          |
|------------------------|--------------------------------|---------------------------|----------------------|----------|
| IF                     | VVS <sup>1 - 2</sup>           | VS <sup>1-2</sup>         | SI 1-2               | I 1-3    |
| Internally<br>Flawless | Very Very<br>Slightly Included | Very<br>Slightly Included | Slightly<br>Included | Included |



© IGI 2020, International Gemological Institute

FD - 10 20





July 9, 2024

IGI Report Number LG642451566

Description LABORATORY GROWN DIAMOND

Measurements 7.82 - 7.86 X 4.78 MM

**GRADING RESULTS** 

Shape and Cutting Style

Carat Weight 1.82 CARAT

ROUND BRILLIANT

Ε

IDEAL

Color Grade Clarity Grade VS 2

Cut Grade



#### ADDITIONAL GRADING INFORMATION

**EXCELLENT** Polish

**EXCELLENT** Symmetry NONE Fluorescence

(159) LG642451566 Inscription(s)

Comments: This Laboratory Grown Diamond was created by Chemical Vapor Deposition (CVD) growth process.

Type IIa