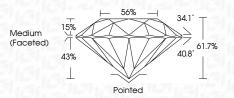

|                                |                           |                      |          |
|------------------------|--------------------------------|---------------------------|----------------------|----------|
| IF                     | VVS <sup>1 - 2</sup>           | VS <sup>1-2</sup>         | SI 1-2               | I 1-3    |
| Internally<br>Flawless | Very Very<br>Slightly Included | Very<br>Slightly Included | Slightly<br>Included | Included |



© IGI 2020, International Gemological Institute

FD - 10 20





July 9, 2024

IGI Report Number LG642451587

Description LABORATORY GROWN DIAMOND

Shape and Cutting Style ROUND BRILLIANT

Measurements 6.98 - 7.02 X 4.32 MM

**GRADING RESULTS** 

Carat Weight 1.30 CARAT

Color Grade G
Clarity Grade VS 1

IDEAL

Cut Grade



#### ADDITIONAL GRADING INFORMATION

Polish EXCELLENT
Symmetry EXCELLENT

Fluorescence NONE

Inscription(s) IGO LG642451587

Comments: This Laboratory Grown Diamond was created by Chemical Vapor Deposition (CVD) growth process.

Type IIa