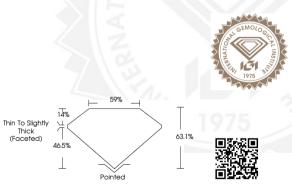

## LABORATORY GROWN DIAMOND REPORT

| July 5, 2024                                                                                                                                                                                                                                                                                                                                                                                                                                                                                                                                                                                                                                                                                                                                                                                                                                                                                                                                                                                                                                                                                                                                                                                                                                                                                                                                                                                                                                                                                                                                                                                                                                                                                                                                                                                                                                                                                                                                                                                                                                                                                                                   |                          |
|--------------------------------------------------------------------------------------------------------------------------------------------------------------------------------------------------------------------------------------------------------------------------------------------------------------------------------------------------------------------------------------------------------------------------------------------------------------------------------------------------------------------------------------------------------------------------------------------------------------------------------------------------------------------------------------------------------------------------------------------------------------------------------------------------------------------------------------------------------------------------------------------------------------------------------------------------------------------------------------------------------------------------------------------------------------------------------------------------------------------------------------------------------------------------------------------------------------------------------------------------------------------------------------------------------------------------------------------------------------------------------------------------------------------------------------------------------------------------------------------------------------------------------------------------------------------------------------------------------------------------------------------------------------------------------------------------------------------------------------------------------------------------------------------------------------------------------------------------------------------------------------------------------------------------------------------------------------------------------------------------------------------------------------------------------------------------------------------------------------------------------|--------------------------|
| IGI Report Number                                                                                                                                                                                                                                                                                                                                                                                                                                                                                                                                                                                                                                                                                                                                                                                                                                                                                                                                                                                                                                                                                                                                                                                                                                                                                                                                                                                                                                                                                                                                                                                                                                                                                                                                                                                                                                                                                                                                                                                                                                                                                                              | LG642451701              |
| Description                                                                                                                                                                                                                                                                                                                                                                                                                                                                                                                                                                                                                                                                                                                                                                                                                                                                                                                                                                                                                                                                                                                                                                                                                                                                                                                                                                                                                                                                                                                                                                                                                                                                                                                                                                                                                                                                                                                                                                                                                                                                                                                    | LABORATORY GROWN DIAMOND |
| Shape and Cutting Style                                                                                                                                                                                                                                                                                                                                                                                                                                                                                                                                                                                                                                                                                                                                                                                                                                                                                                                                                                                                                                                                                                                                                                                                                                                                                                                                                                                                                                                                                                                                                                                                                                                                                                                                                                                                                                                                                                                                                                                                                                                                                                        | PEAR BRILLIANT           |
| Measurements                                                                                                                                                                                                                                                                                                                                                                                                                                                                                                                                                                                                                                                                                                                                                                                                                                                                                                                                                                                                                                                                                                                                                                                                                                                                                                                                                                                                                                                                                                                                                                                                                                                                                                                                                                                                                                                                                                                                                                                                                                                                                                                   | 7.18 X 4.50 X 2.84 MM    |
| GRADING RESULTS                                                                                                                                                                                                                                                                                                                                                                                                                                                                                                                                                                                                                                                                                                                                                                                                                                                                                                                                                                                                                                                                                                                                                                                                                                                                                                                                                                                                                                                                                                                                                                                                                                                                                                                                                                                                                                                                                                                                                                                                                                                                                                                |                          |
| Carat Weight                                                                                                                                                                                                                                                                                                                                                                                                                                                                                                                                                                                                                                                                                                                                                                                                                                                                                                                                                                                                                                                                                                                                                                                                                                                                                                                                                                                                                                                                                                                                                                                                                                                                                                                                                                                                                                                                                                                                                                                                                                                                                                                   | 0.52 CARAT               |
| Color Grade                                                                                                                                                                                                                                                                                                                                                                                                                                                                                                                                                                                                                                                                                                                                                                                                                                                                                                                                                                                                                                                                                                                                                                                                                                                                                                                                                                                                                                                                                                                                                                                                                                                                                                                                                                                                                                                                                                                                                                                                                                                                                                                    | D                        |
| Clarity Grade                                                                                                                                                                                                                                                                                                                                                                                                                                                                                                                                                                                                                                                                                                                                                                                                                                                                                                                                                                                                                                                                                                                                                                                                                                                                                                                                                                                                                                                                                                                                                                                                                                                                                                                                                                                                                                                                                                                                                                                                                                                                                                                  | VVS 1                    |
| ADDITIONAL GRADING INFOR                                                                                                                                                                                                                                                                                                                                                                                                                                                                                                                                                                                                                                                                                                                                                                                                                                                                                                                                                                                                                                                                                                                                                                                                                                                                                                                                                                                                                                                                                                                                                                                                                                                                                                                                                                                                                                                                                                                                                                                                                                                                                                       | RMATION                  |
| Polish                                                                                                                                                                                                                                                                                                                                                                                                                                                                                                                                                                                                                                                                                                                                                                                                                                                                                                                                                                                                                                                                                                                                                                                                                                                                                                                                                                                                                                                                                                                                                                                                                                                                                                                                                                                                                                                                                                                                                                                                                                                                                                                         | EXCELLENT                |
| Symmetry                                                                                                                                                                                                                                                                                                                                                                                                                                                                                                                                                                                                                                                                                                                                                                                                                                                                                                                                                                                                                                                                                                                                                                                                                                                                                                                                                                                                                                                                                                                                                                                                                                                                                                                                                                                                                                                                                                                                                                                                                                                                                                                       | VERY GOOD                |
| Fluorescence                                                                                                                                                                                                                                                                                                                                                                                                                                                                                                                                                                                                                                                                                                                                                                                                                                                                                                                                                                                                                                                                                                                                                                                                                                                                                                                                                                                                                                                                                                                                                                                                                                                                                                                                                                                                                                                                                                                                                                                                                                                                                                                   | NONE                     |
| Inscription(s)                                                                                                                                                                                                                                                                                                                                                                                                                                                                                                                                                                                                                                                                                                                                                                                                                                                                                                                                                                                                                                                                                                                                                                                                                                                                                                                                                                                                                                                                                                                                                                                                                                                                                                                                                                                                                                                                                                                                                                                                                                                                                                                 | 1571 LG642451701         |
| and the second s |                          |

#### July 5, 2024

| IGI Report Numi  | Der LG642451701     |
|------------------|---------------------|
| PEAR BRILLIANT   |                     |
| LABORATORY G     | ROWN DIAMOND        |
| 7.18 X 4.50 X 2. | 84 MM               |
| Carat Weight     | 0.52 CARAT          |
| Color Grade      | D                   |
| Clarity Grade    | VVS 1               |
| Polish           | EXCELLENT           |
| Symmetry         | VERY GOOD           |
| Fluorescence     | NONE                |
| Inscription(s)   | 1671 LG642451701    |
|                  | Laboratory Grown    |
| Diamond was a    |                     |
|                  | or Deposition (CVD) |
| growth process.  | Type IIa            |

July 5, 2024

IGI Report Number LG642451701 PEAR BRILLIANT LABORATORY GROWN DIAMOND

7.18 X 4.50 X 2.84 MM

Carat Weight 0.52 CARAT Color Grade Clarity Grade VVS 1 EXCELLENT Polish VERY GOOD Symmetry NONE Fluorescence Inscription(s) 160 LG642451701 Comments: This Laboratory Grown Diamond was created by Chemical Vapor Deposition (CVD) growth process. Type IIa