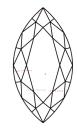

# **ELECTRONIC COPY**

### LABORATORY GROWN DIAMOND REPORT

July 5, 2024

IGI Report Number LG642454089

Description LABORATORY GROWN DIAMOND

Shape and Cutting Style MARQUISE BRILLIANT

Measurements 10.30 X 5.25 X 3.28 MM

### **GRADING RESULTS**

Carat Weight 1.02 CARAT

Color Grade

Ε

Clarity Grade VS 2

## ADDITIONAL GRADING INFORMATION

**EXCELLENT** Polish

**EXCELLENT** Symmetry

Fluorescence NONE

1/5/1 LG642454089 Inscription(s)

Comments: This Laboratory Grown Diamond was created by Chemical Vapor Deposition (CVD) growth

process. Type IIa

# LG642454089

Report verification at igi.org

### **PROPORTIONS**





Sample Image Used

#### **CLARITY CHARACTERISTICS**





### **KEY TO SYMBOLS**

Red symbols indicate internal characteristics. Green symbols indicate external characteristics.

### **COLOR**

| DEF                    | G H I J                        | Faint                     | Very Light           | Light    |
|------------------------|--------------------------------|---------------------------|----------------------|----------|
| <b>CLARITY</b>         | VVS <sup>1 - 2</sup>           | VS <sup>1 - 2</sup>       | SI 1-2               | 11-3     |
| Internally<br>Flawless | Very Very<br>Slightly Included | Very<br>Slightly Included | Slightly<br>Included | Included |





© IGI 2020, International Gemological Institute

FD - 10 20





July 5, 2024

IGI Report Number LG642454089

Description LABORATORY GROWN DIAMOND

Shape and Cutting S