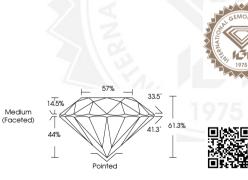

## LABORATORY GROWN DIAMOND REPORT

| July 6, 2024                                                                                                                                                                                                                                                                                                                                                                                                                                                                                                                                                                                                                                                                                                                                                                                                                                                                                                                                                                                                                                                                                                                                                                                                                                                                                                                                                                                                                                                                                                                                                                                                                                                                                                                                                                                                                                                                                                                                                                                                                                                                                                                   |                          |
|--------------------------------------------------------------------------------------------------------------------------------------------------------------------------------------------------------------------------------------------------------------------------------------------------------------------------------------------------------------------------------------------------------------------------------------------------------------------------------------------------------------------------------------------------------------------------------------------------------------------------------------------------------------------------------------------------------------------------------------------------------------------------------------------------------------------------------------------------------------------------------------------------------------------------------------------------------------------------------------------------------------------------------------------------------------------------------------------------------------------------------------------------------------------------------------------------------------------------------------------------------------------------------------------------------------------------------------------------------------------------------------------------------------------------------------------------------------------------------------------------------------------------------------------------------------------------------------------------------------------------------------------------------------------------------------------------------------------------------------------------------------------------------------------------------------------------------------------------------------------------------------------------------------------------------------------------------------------------------------------------------------------------------------------------------------------------------------------------------------------------------|--------------------------|
| IGI Report Number                                                                                                                                                                                                                                                                                                                                                                                                                                                                                                                                                                                                                                                                                                                                                                                                                                                                                                                                                                                                                                                                                                                                                                                                                                                                                                                                                                                                                                                                                                                                                                                                                                                                                                                                                                                                                                                                                                                                                                                                                                                                                                              | LG642458077              |
| Description                                                                                                                                                                                                                                                                                                                                                                                                                                                                                                                                                                                                                                                                                                                                                                                                                                                                                                                                                                                                                                                                                                                                                                                                                                                                                                                                                                                                                                                                                                                                                                                                                                                                                                                                                                                                                                                                                                                                                                                                                                                                                                                    | LABORATORY GROWN DIAMOND |
| Shape and Cutting Style                                                                                                                                                                                                                                                                                                                                                                                                                                                                                                                                                                                                                                                                                                                                                                                                                                                                                                                                                                                                                                                                                                                                                                                                                                                                                                                                                                                                                                                                                                                                                                                                                                                                                                                                                                                                                                                                                                                                                                                                                                                                                                        | ROUND BRILLIANT          |
| Measurements                                                                                                                                                                                                                                                                                                                                                                                                                                                                                                                                                                                                                                                                                                                                                                                                                                                                                                                                                                                                                                                                                                                                                                                                                                                                                                                                                                                                                                                                                                                                                                                                                                                                                                                                                                                                                                                                                                                                                                                                                                                                                                                   | 4.17 - 4.20 X 2.57 MM    |
| GRADING RESULTS                                                                                                                                                                                                                                                                                                                                                                                                                                                                                                                                                                                                                                                                                                                                                                                                                                                                                                                                                                                                                                                                                                                                                                                                                                                                                                                                                                                                                                                                                                                                                                                                                                                                                                                                                                                                                                                                                                                                                                                                                                                                                                                |                          |
| Carat Weight                                                                                                                                                                                                                                                                                                                                                                                                                                                                                                                                                                                                                                                                                                                                                                                                                                                                                                                                                                                                                                                                                                                                                                                                                                                                                                                                                                                                                                                                                                                                                                                                                                                                                                                                                                                                                                                                                                                                                                                                                                                                                                                   | 0.27 CARAT               |
| Color Grade                                                                                                                                                                                                                                                                                                                                                                                                                                                                                                                                                                                                                                                                                                                                                                                                                                                                                                                                                                                                                                                                                                                                                                                                                                                                                                                                                                                                                                                                                                                                                                                                                                                                                                                                                                                                                                                                                                                                                                                                                                                                                                                    | E                        |
| Clarity Grade                                                                                                                                                                                                                                                                                                                                                                                                                                                                                                                                                                                                                                                                                                                                                                                                                                                                                                                                                                                                                                                                                                                                                                                                                                                                                                                                                                                                                                                                                                                                                                                                                                                                                                                                                                                                                                                                                                                                                                                                                                                                                                                  | VVS 2                    |
| Cut Grade                                                                                                                                                                                                                                                                                                                                                                                                                                                                                                                                                                                                                                                                                                                                                                                                                                                                                                                                                                                                                                                                                                                                                                                                                                                                                                                                                                                                                                                                                                                                                                                                                                                                                                                                                                                                                                                                                                                                                                                                                                                                                                                      | IDEAL                    |
| State of the State |                          |