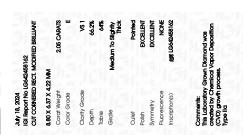

#### LABORATORY GROWN DIAMOND REPORT

July 18, 2024

IGI Report Number LG642458162

Description LABORATORY GROWN DIAMOND

Shape and Cutting Style CUT CORNERED RECTANGULAR

MODIFIED BRILLIANT

Е

Measurements 8.80 X 6.37 X 4.22 MM

**GRADING RESULTS** 

Carat Weight 2.05 CARATS

Color Grade

Clarity Grade VS 1

#### ADDITIONAL GRADING INFORMATION

**EXCELLENT** Polish

Symmetry **EXCELLENT** 

NONE Fluorescence

/场 LG642458162 Inscription(s)

Comments: This Laboratory Grown Diamond was created by Chemical Vapor Deposition (CVD) growth

process. Type IIa

Pointed

www.igi.org