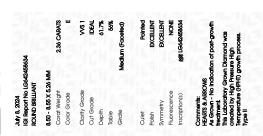

LG642458634

2.36 CARATS

34.5°

VVS 1

IDEAL

ROUND BRILLIANT

8.50 - 8.55 X 5.26 MM

LABORATORY GROWN DIAMOND

### LABORATORY GROWN DIAMOND REPORT

July 8, 2024

IGI Report Number LG642458634

Description LABORATORY GROWN DIAMOND

Shape and Cutting Style ROUND BRILLIANT

8.50 - 8.55 X 5.26 MM Measurements

**GRADING RESULTS** 

Carat Weight 2.36 CARATS

Color Grade

Е

Clarity Grade VVS 1

Cut Grade **IDEAL** 

### ADDITIONAL GRADING INFORMATION

**EXCELLENT** Polish

Symmetry **EXCELLENT** 

NONE Fluorescence

1/国 LG642458634 Inscription(s)

Comments: HEARTS & ARROWS

As Grown - No indication of post-growth treatment. This Laboratory Grown Diamond was created by High Pressure High Temperature (HPHT) growth process.

# Polish

**EXCELLENT EXCELLENT** Symmetry

NONE Fluorescence Inscription(s) (151) LG642458634

Pointed

Comments: HEARTS & ARROWS

ADDITIONAL GRADING INFORMATION

As Grown - No indication of post-growth treatment. This Laboratory Grown Diamond was created by High Pressure High Temperature (HPHT) growth process.

Type II