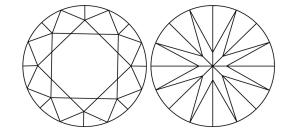

LECTRONIC COPY**

### LABORATORY GROWN DIAMOND REPORT

July 8, 2024

IGI Report Number LG642458634

Description LABORATORY GROWN DIAMOND

Shape and Cutting Style ROUND BRILLIANT

8.50 - 8.55 X 5.26 MM Measurements

**GRADING RESULTS** 

Carat Weight 2.36 CARATS

Color Grade

Е

Clarity Grade VVS 1

Cut Grade **IDEAL** 

### ADDITIONAL GRADING INFORMATION

**EXCELLENT** Polish

Symmetry **EXCELLENT** 

NONE Fluorescence

1/国 LG642458634 Inscription(s)

Comments: HEARTS & ARROWS

As Grown - No indication of post-growth treatment. This Laboratory Grown Diamond was created by High Pressure High Temperature (HPHT) growth process.

Type II

## LG642458634

Report verification at igi.org

### **PROPORTIONS**





#### Sample Image Used

Faint

Slightly Included

#### **CLARITY CHARACTERISTICS**



### **KEY TO SYMBOLS**

Red symbols indicate internal characteristics. Green symbols indicate external characteristics.



© IGI 2020, International Gemological Institute

**COLOR** 

**CLARITY** 

Internally

Flawless

DEFGHIJ

WS 1-2

Very Very

Slightly Included

FD - 10 20

Included

THIS DOCUMENT WAS PRODUCED WITH THE FOLLOWING SECURITY MEASURES: SPECIAL DOCUMENT PAPER, INK SCREENS, WATERMARK
BACKGROUND DESIGNS, HOLOGRAM AND OTHER SECURITY FEATURES NOT LISTED AND DO EXCRED DOCUMENT SECURITY INDUSTRY GUIDELINES.

Very Light

Slightly

Included

# Polish

**EXCELLENT EXCELLENT** Symmetry

NONE Fluorescence Inscription(s) (151) LG642458634

Pointed

Comments: HEARTS & ARROWS

ADDITIONAL GRADING INFORMATION

As Grown - No indication of post-growth treatment. This Laboratory Grown Diamon