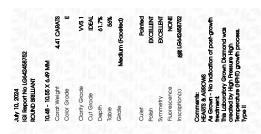

## LABORATORY GROWN DIAMOND REPORT

July 10, 2024

IGI Report Number LG642458752

Description LABORATORY GROWN DIAMOND

Shape and Cutting Style ROUND BRILLIANT

10.48 - 10.55 X 6.49 MM Measurements

## **GRADING RESULTS**

Carat Weight 4.41 CARATS

Color Grade

Ε

Clarity Grade VVS 1

Cut Grade **IDEAL** 

## ADDITIONAL GRADING INFORMATION

**EXCELLENT** Polish

Symmetry **EXCELLENT** 

NONE Fluorescence

1/到 LG642458752 Inscription(s)

Comments: HEARTS & ARROWS

As Grown - No indication of post-growth treatment. This Laboratory Grown Diamond was created by High Pressure High Temperature (HPHT) growth process.

Type II

IGI Report Number LG642458752 Description LABORATORY GROWN DIAMOND

Shape and Cutting Style ROUND BRILLIANT

Measurements 10.48 - 10.55 X 6.49 MM

**GRADING RESULTS** 

Carat Weight 4.41 CARATS

Color Grade Clarity Grade VVS 1

Cut Grade IDEAL

#### ADDITIONAL GRADING INFORMATION

Polish **EXCELLENT EXCELLENT** Symmetry

NONE Fluorescence

Inscription(s) (何) LG642458752

Comments: HEARTS & ARROWS

As Grown - No indication of post-growth treatment. This Laboratory Grown Diamond was created by High Pressure High Temperature (HPHT) growth process.