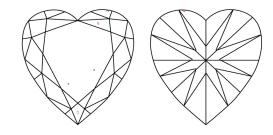

# **ELECTRONIC COPY**

### LABORATORY GROWN DIAMOND REPORT

July 10, 2024

IGI Report Number LG642458813

Description LABORATORY GROWN DIAMOND

Shape and Cutting Style HEART BRILLIANT

Measurements 8.87 X 9.97 X 5.87 MM

**GRADING RESULTS** 

Carat Weight 3.00 CARATS

Color Grade

Е

Clarity Grade VS 1

## ADDITIONAL GRADING INFORMATION

Polish **EXCELLENT** 

Symmetry **EXCELLENT** 

Fluorescence NONE

Inscription(s) (3) LG642458813

Comments: This Laboratory Grown Diamond was created by Chemical Vapor Deposition (CVD) growth

process. Type IIa

## LG642458813

Report verification at igi.org

### **PROPORTIONS**





Sample Image Used

#### **CLARITY CHARACTERISTICS**



### **KEY TO SYMBOLS**

Red symbols indicate internal characteristics. Green symbols indicate external characteristics.

### COLOR

| DEF                    | G H I J                        | Faint                     | Very Light           | Light    |
|------------------------|--------------------------------|---------------------------|----------------------|----------|
| <b>CLARITY</b>         | VVS <sup>1 - 2</sup>           | VS <sup>1 - 2</sup>       | SI 1-2               | 11-3     |
| Internally<br>Flawless | Very Very<br>Slightly Included | Very<br>Slightly Included | Slightly<br>Included | Included |



© IGI 2020, International Gemological Institute

FD - 10 20





July 10, 2024

IGI Report Number LG642458813

Description LABORATORY GROWN DIAMOND

Shape and Cutting Style HE