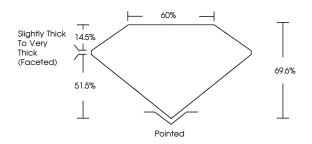

# **ELECTRONIC COPY**

### LABORATORY GROWN DIAMOND REPORT

July 10, 2024

IGI Report Number LG642458853

Description LABORATORY GROWN DIAMOND

Shape and Cutting Style SQUARE CUSHION BRILLIANT

Measurements 8.33 X 8.29 X 5.77 MM

**GRADING RESULTS** 

Carat Weight 3.01 CARATS

Color Grade

Clarity Grade VS 1

## ADDITIONAL GRADING INFORMATION

Polish **EXCELLENT** 

Symmetry **EXCELLENT** 

Fluorescence NONE

Inscription(s) IG642458853

Comments: This Laboratory Grown Diamond was created by Chemical Vapor Deposition (CVD) growth

process. Type IIa

## LG642458853

Report verification at igi.org

### **PROPORTIONS**





Sample Image Used

#### **CLARITY CHARACTERISTICS**



### **KEY TO SYMBOLS**

Red symbols indicate internal characteristics. Green symbols indicate external characteristics.

# COLOR

| D E F                  | G H I J              | Faint                     | Very Light | Light    |
|------------------------|----------------------|---------------------------|------------|----------|
| CLARITY                |                      |                           |            |          |
| IF                     | VVS <sup>1 - 2</sup> | VS <sup>1-2</sup>         | SI 1-2     | 1 1 - 3  |
| Internally<br>Flawless | Very Very            | Very<br>Slightly Included | Slightly   | Included |



© IGI 2020, International Gemological Institute

FD - 10 20





July 10, 2024

IGI Report Number