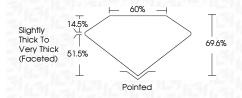

| Faint                     | Very Light | Light    |
|------------------------|----------------------|---------------------------|------------|----------|
| CLARITY                |                      |                           |            |          |
| IF                     | VVS <sup>1 - 2</sup> | VS <sup>1-2</sup>         | SI 1-2     | 1 1 - 3  |
| Internally<br>Flawless | Very Very            | Very<br>Slightly Included | Slightly   | Included |



© IGI 2020, International Gemological Institute

FD - 10 20





July 10, 2024

IGI Report Number LG642458853

Description LABORATORY GROWN DIAMOND

Shape and Cutting Style SQUARE CUSHION BRILLIANT

Measurements 8.33 X 8.29 X 5.77 MM

**GRADING RESULTS** 

Carat Weight 3.01 CARATS

VS 1

(159) LG642458853

Color Grade
Clarity Grade



#### ADDITIONAL GRADING INFORMATION

Polish EXCELLENT
Symmetry EXCELLENT

Fluorescence NONE

Comments: This Laboratory Grown Diamond was created by Chemical Vapor Deposition (CVD) growth

process. Type IIa

Inscription(s)