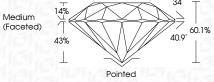

| G H I J                        | Faint                     | Very Light           | Light    |
|------------------------|--------------------------------|---------------------------|----------------------|----------|
| <b>CLARITY</b>         | WS <sup>1 - 2</sup>            | VS <sup>1-2</sup>         | SI <sup>1-2</sup>    | 11-3     |
| Internally<br>Flawless | Very Very<br>Slightly Included | Very<br>Slightly Included | Slightly<br>Included | Included |



© IGI 2020, International Gemological Institute

FD - 10 20





July 8, 2024

Cut Grade

IGI Report Number LG642459139

Description LABORATORY GROWN DIAMOND

Measurements 7.44 - 7.47 X 4.48 MM

ROUND BRILLIANT

IDEAL

GRADING RESULTS

Shape and Cutting Style

Carat Weight 1.51 CARAT

Color Grade E
Clarity Grade V\$ 1



#### ADDITIONAL GRADING INFORMATION

Polish EXCELLENT
Symmetry EXCELLENT

Fluorescence NONE

Inscription(s)

(G) LG642459139

Comments: This Laboratory Grown Diamond was

created by Chemical Vapor Deposition (CVD) growth process.

Type IIa