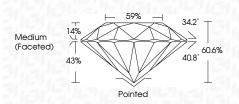

#### PROPORTIONS

**CLARITY CHARACTERISTICS** 

**KEY TO SYMBOLS** 

Red symbols indicate internal characteristics.

Green symbols indicate external characteristics.

| July 10, 2024                  |                          |  |  |  |
|--------------------------------|--------------------------|--|--|--|
| IGI Report Number              | LG642459224              |  |  |  |
| Description                    | LABORATORY GROWN DIAMOND |  |  |  |
| Shape and Cutting Style        | ROUND BRILLIANT          |  |  |  |
| Measurements                   | 7.20 - 7.23 X 4.37 MM    |  |  |  |
| GRADING RESULTS                |                          |  |  |  |
| Carat Weight                   | 1.40 CARAT               |  |  |  |
| Color Grade                    | E                        |  |  |  |
| Clarity Grade                  | V\$ 2                    |  |  |  |
| Cut Grade                      | IDEAL                    |  |  |  |
| ADDITIONAL GRADING INFORMATION |                          |  |  |  |