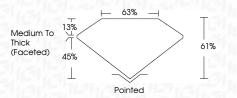

DFF                    | GHIJ                           | Faint                     | Very Light           | Light    |
|------------------------|--------------------------------|---------------------------|----------------------|----------|
|                        |                                |                           | 7                    |          |
| CLARITY                |                                |                           |                      |          |
| IF                     | VVS <sup>1 - 2</sup>           | VS <sup>1-2</sup>         | SI 1-2               | I 1-3    |
| Internally<br>Flawless | Very Very<br>Slightly Included | Very<br>Slightly Included | Slightly<br>Included | Included |





© IGI 2020, International Gemological Institute

FD - 10 20







#### ADDITIONAL GRADING INFORMATION

Polish EXCELLENT
Symmetry EXCELLENT

Fluorescence NONE Inscription(s) ISI LG642465618

Comments: This Laboratory Grown Diamond was created by Chemical Vapor Deposition (CVD) growth process.

Type IIa