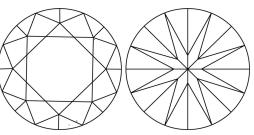

COLOR

34

40.5°

60.2%

### **KEY TO SYMBOLS**

Red symbols indicate internal characteristics. Green symbols indicate external characteristics.

| DEF                    | GHIJ                           | Faint                     | Very Light           | Light    |
|------------------------|--------------------------------|---------------------------|----------------------|----------|
|                        |                                |                           |                      |          |
| CLARITY                |                                |                           |                      |          |
| IF                     | VVS <sup>1-2</sup>             | VS <sup>1-2</sup>         | SI <sup>1-2</sup>    | 1 - 3    |
| Internally<br>Flawless | Very Very<br>Slightly Included | Very<br>Slightly Included | Slightly<br>Included | Included |
|                        |                                | GEMOLOG                   |                      | 168510   |
|                        |                                | OLIVNAL 131               |                      |          |

## **CLARITY CHARACTERISTICS**

LG642465659

1.00 CARAT

D

**VS** 1

IDEAL

ROUND BRILLIANT

6.44 - 6.49 X 3.89 MM