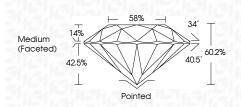

# 58%

PROPORTIONS

LG642465659

Report verification at igi.org

Sample Image Used

COLOR

34

40.5°

60.2%