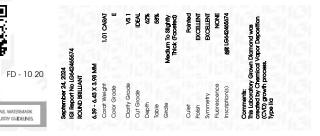

#### PROPORTIONS

| September 24, 2024      |                          |
|-------------------------|--------------------------|
| IGI Report Number       | LG642465674              |
| Description             | LABORATORY GROWN DIAMOND |
| Shape and Cutting Style | ROUND BRILLIANT          |
| Measurements            | 6.39 - 6.43 X 3.98 MM    |
| GRADING RESULTS         |                          |
| Carat Weight            | 1.01 CARAT               |
| Color Grade             | E                        |
| Clarity Grade           | VS 1                     |
| Cut Grade               | IDEAL                    |
| ADDITIONAL GRADING I    | NFORMATION               |
|                         |                          |

| EXCELLENT       |
|-----------------|
| EXCELLENT       |
| NONE            |
| 1G1 LG642465674 |
|                 |

Comments: This Laboratory Grown Diamond was created by Chemical Vapor Deposition (CVD) growth process. . Type Ila

## September 24, 2024

|                         | 00010111001 24, 2024    |
|-------------------------|-------------------------|
| LG642465674             | IGI Report Number       |
| ABORATORY GROWN DIAMOND | Description LABC        |
| e ROUND BRILLIANT       | Shape and Cutting Style |
| 6.39 - 6.43 X 3.98 MM   | Measurements            |
|                         | GRADING RESULTS         |
| 1.01 CARAT              | Carat Weight            |
| E                       | Color Grade             |
| VS 1                    | Clarity Grade           |
| IDEAL                   | Cut Grade               |
|                         |                         |

#### ADDITIONAL GRADING INFORMATION

| Polish                                                                        | EXCELLENT        |
|-------------------------------------------------------------------------------|------------------|
| Symmetry                                                                      | EXCELLENT        |
| Fluorescence                                                                  | NONE             |
| Inscription(s)                                                                | (63) LG642465674 |
| Comments: This Laboratory<br>created by Chemical Vapo<br>process.<br>Type IIa |                  |