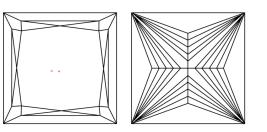

## **CLARITY CHARACTERISTICS**

PROPORTIONS

### **KEY TO SYMBOLS**

Red symbols indicate internal characteristics. Green symbols indicate external characteristics.

COLOR

| D E F                  | GHIJ                           | Faint                           | Very Light           | Light      |
|------------------------|--------------------------------|---------------------------------|----------------------|------------|
| CLARITY                | WS <sup>1 - 2</sup>            | VS <sup>1-2</sup>               | SI <sup>1-2</sup>    |            |
| Internally<br>Flawless | Very Very<br>Slightly Included | Very<br>Slightly Included       | Slightly<br>Included | Included   |
|                        |                                | GEMOLOG                         |                      |            |
|                        |                                |                                 |                      |            |
| © I                    | Gl 2020, International Ge      | emological Institute            |                      | FD - 10 20 |
| 6                      |                                | MTH THE FOLLOWING SECURITY MEAS |                      |            |