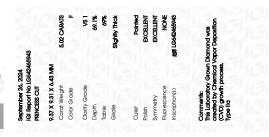

## LABORATORY GROWN DIAMOND REPORT

LG642465943

Report verification at igi.org

**GRADING RESULTS** 

Shape and Cutting Style

September 26, 2024

**IGI Report Number** 

Description

Measurements

| Carat Weight                   | 5.02 CARATS |  |  |
|--------------------------------|-------------|--|--|
| Color Grade                    | F.          |  |  |
| Clarity Grade                  | VS 1        |  |  |
| ADDITIONAL GRADING INFORMATION |             |  |  |

LG642465943

PRINCESS CUT

9.37 X 9.31 X 6.43 MM

LABORATORY GROWN DIAMOND

| Polish         | EXCELLENT             |
|----------------|-----------------------|
| Symmetry       | EXCELLENT             |
| Fluorescence   | NONE                  |
| Inscription(s) | <b>化环 LG642465943</b> |

Comments: This Laboratory Grown Diamond was created by Chemical Vapor Deposition (CVD) growth process. Type IIa