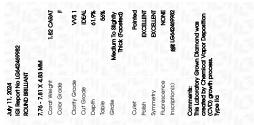

### PROPORTIONS

**CLARITY CHARACTERISTICS** 

**KEY TO SYMBOLS** 

Red symbols indicate internal characteristics.

Green symbols indicate external characteristics.

| July 11, 2024                  |                          |  |  |  |
|--------------------------------|--------------------------|--|--|--|
| IGI Report Number              | LG642469982              |  |  |  |
| Description                    | LABORATORY GROWN DIAMOND |  |  |  |
| Shape and Cutting Style        | ROUND BRILLIANT          |  |  |  |
| Measurements                   | 7.76 - 7.81 X 4.83 MM    |  |  |  |
| GRADING RESULTS                |                          |  |  |  |
| Carat Weight                   | 1.82 CARAT               |  |  |  |
| Color Grade                    |                          |  |  |  |
| Clarity Grade                  | VVS 1                    |  |  |  |
| Cut Grade                      | IDEAL                    |  |  |  |
| ADDITIONAL GRADING INFORMATION |                          |  |  |  |
|                                |                          |  |  |  |

| Polish         | EXCELLENT       |
|----------------|-----------------|
| Symmetry       | EXCELLENT       |
| Fluorescence   | NONE            |
| Inscription(s) | 化G1 LG642469982 |

Comments: This Laboratory Grown Diamond was created by Chemical Vapor Deposition (CVD) growth process. Type IIa