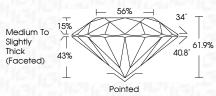

### PROPORTIONS

**CLARITY CHARACTERISTICS** 

**KEY TO SYMBOLS** 

Red symbols indicate internal characteristics.

Green symbols indicate external characteristics.

| July 11, 2024                  |                          |  |  |  |
|--------------------------------|--------------------------|--|--|--|
| IGI Report Number              | LG642469982              |  |  |  |
| Description                    | LABORATORY GROWN DIAMOND |  |  |  |
| Shape and Cutting Style        | ROUND BRILLIANT          |  |  |  |
| Measurements                   | 7.76 - 7.81 X 4.83 MM    |  |  |  |
| GRADING RESULTS                |                          |  |  |  |
| Carat Weight                   | 1.82 CARAT               |  |  |  |
| Color Grade                    |                          |  |  |  |
| Clarity Grade                  | VVS 1                    |  |  |  |
| Cut Grade                      | IDEAL                    |  |  |  |
| ADDITIONAL GRADING INFORMATION |                          |  |  |  |
|                                |                          |  |  |  |