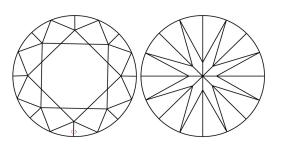

# **CLARITY CHARACTERISTICS**

### **KEY TO SYMBOLS**

Red symbols indicate internal characteristics. Green symbols indicate external characteristics.

Sample Image Used