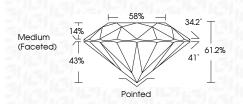

#### PROPORTIONS

| July 11, 2024                  |                          |  |  |  |
|--------------------------------|--------------------------|--|--|--|
| IGI Report Number              | LG642470014              |  |  |  |
| Description                    | LABORATORY GROWN DIAMOND |  |  |  |
| Shape and Cutting Style        | ROUND BRILLIANT          |  |  |  |
| Measurements                   | 6.62 - 6.66 X 4.06 MM    |  |  |  |
| GRADING RESULTS                |                          |  |  |  |
| Carat Weight                   | 1.11 CARAT               |  |  |  |
| Color Grade                    | G                        |  |  |  |
| Clarity Grade                  | VVS 2                    |  |  |  |
| Cut Grade                      | IDEAL                    |  |  |  |
| ADDITIONAL GRADING INFORMATION |                          |  |  |  |