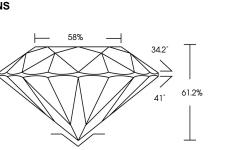

#### PROPORTIONS

| July 11, 2024                  |                          |  |  |  |
|--------------------------------|--------------------------|--|--|--|
| IGI Report Number              | LG642470014              |  |  |  |
| Description                    | LABORATORY GROWN DIAMOND |  |  |  |
| Shape and Cutting Style        | ROUND BRILLIANT          |  |  |  |
| Measurements                   | 6.62 - 6.66 X 4.06 MM    |  |  |  |
| GRADING RESULTS                |                          |  |  |  |
| Carat Weight                   | 1.11 CARAT               |  |  |  |
| Color Grade                    | G                        |  |  |  |
| Clarity Grade                  | VVS 2                    |  |  |  |
| Cut Grade                      | IDEAL                    |  |  |  |
| ADDITIONAL GRADING INFORMATION |                          |  |  |  |