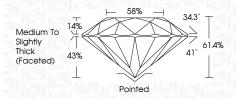

| G H I J                        | Faint                     | Very Light           | Light    |
|------------------------|--------------------------------|---------------------------|----------------------|----------|
| <b>CLARITY</b>         | VVS <sup>1 - 2</sup>           | VS <sup>1 - 2</sup>       | SI 1-2               | 11-3     |
| Internally<br>Flawless | Very Very<br>Slightly Included | Very<br>Slightly Included | Slightly<br>Included | Included |



© IGI 2020, International Gemological Institute

FD - 10 20





July 11, 2024

IGI Report Number LG642470035

Description LABORATORY GROWN DIAMOND

Shape and Cutting Style ROUND BRILLIANT

Measurements 7.36 - 7.40 X 4.53 MM

GRADING RESULTS

Carat Weight 1.53 CARAT

Color Grade G
Clarity Grade VV\$ 2

Cut Grade IDEAL



#### ADDITIONAL GRADING INFORMATION

Polish **EXCELLENT** 

Symmetry **EXCELLENT**Fluorescence **NONE** 

Inscription(s) (G) LG642470035

Comments: This Laboratory Grown Diamond was created by Chemical Vapor Deposition (CVD) growth process.

Type IIa