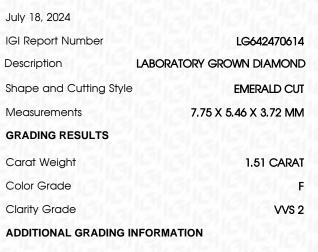

# July 18 2024

| 001y 10, 2024       |                          |  |
|---------------------|--------------------------|--|
| IGI Report Number   | LG642470614              |  |
| Description         | LABORATORY GROWN DIAMOND |  |
| Shape and Cutting S | tyle EMERALD CUT         |  |
| Measurements        | 7.75 X 5.46 X 3.72 MM    |  |
| GRADING RESULTS     |                          |  |
| Carat Weight        | 1.51 CARAT               |  |
| Color Grade         | F                        |  |
| Clarity Grade       | VVS 2                    |  |
|                     |                          |  |

#### ADDITIONAL GRADING INFORMATION

| Polish                                                                                                                   | EXCELLENT       |  |  |
|--------------------------------------------------------------------------------------------------------------------------|-----------------|--|--|
| Symmetry                                                                                                                 | EXCELLENT       |  |  |
| Fluorescence                                                                                                             | NONE            |  |  |
| Inscription(s)                                                                                                           | (G) LG642470614 |  |  |
| Comments: This Laboratory Grown Diamond was<br>created by Chemical Vapor Deposition (CVD) growth<br>process.<br>Type IIa |                 |  |  |