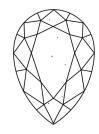

# **ELECTRONIC COPY**

## LABORATORY GROWN DIAMOND REPORT

July 16, 2024

IGI Report Number LG642470758

Description LABORATORY GROWN DIAMOND

Shape and Cutting Style PEAR BRILLIANT

Measurements 11.40 X 7.54 X 4.50 MM

**GRADING RESULTS** 

Carat Weight 2.36 CARATS

Color Grade

G

Clarity Grade V\$ 1

## ADDITIONAL GRADING INFORMATION

Polish **EXCELLENT** 

Symmetry **EXCELLENT** 

Fluorescence NONE

Inscription(s) (3) LG642470758

Comments: This Laboratory Grown Diamond was created by Chemical Vapor Deposition (CVD) growth

process. Type IIa

# LG642470758

Report verification at igi.org

## **PROPORTIONS**





#### Sample Image Used

#### **CLARITY CHARACTERISTICS**





## **KEY TO SYMBOLS**

Red symbols indicate internal characteristics. Green symbols indicate external characteristics.

## COLOR

| D E F      | G H I J             | Faint             | Very Light | Light    |
|------------|---------------------|-------------------|------------|----------|
|            |                     |                   | Y          |          |
| CLARITY    |                     |                   |            |          |
| IF         | WS <sup>1 - 2</sup> | VS <sup>1-2</sup> | SI 1 - 2   | I 1-3    |
| Internally | Very Very           | Very              | Slightly   | Included |
| Flawless   | Slightly Included   | Slightly Included | Included   |          |





© IGI 2020, International Gemological Institute

FD - 10 20



IGI Report Number LG642470758