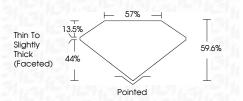

---|---|---|-----------------------------|--------------------------|----------|
| CLAR               | RITY |                                |   |   |                             |                          |          |
| IF                 |      | WS <sup>1 - 2</sup>            |   |   | VS <sup>1-2</sup>           | SI 1-2                   | I 1-3    |
| Interna<br>Flawles |      | Very Very<br>Slightly Included |   |   | Very<br>ed Slightly Include | Slightly<br>ded Included | Included |



© IGI 2020, International Gemological Institute

FD - 10 20





IGI Report Number LG642471956

Description LABORATORY GROWN DIAMOND

Measurements 18.38 X 8.45 X 5.04 MM

MARQUISE BRILLIANT

**GRADING RESULTS** 

Shape and Cutting Style

Carat Weight 4.50 CARATS

Color Grade G

Clarity Grade VS 1



#### ADDITIONAL GRADING INFORMATION

Polish **EXCELLENT** 

**EXCELLENT** Symmetry

Fluorescence NONE (159) LG642471956 Inscription(s)

Comments: This Laboratory Grown Diamond was created by Chemical Vapor Deposition (CVD) growth process.

Type IIa