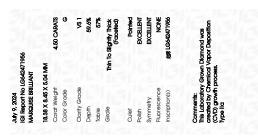

### LABORATORY GROWN DIAMOND REPORT

July 9, 2024

IGI Report Number LG642471956

Description LABORATORY GROWN DIAMOND

Shape and Cutting Style MARQUISE BRILLIANT

Measurements 18.38 X 8.45 X 5.04 MM

**GRADING RESULTS** 

Carat Weight 4.50 CARATS

Color Grade

Clarity Grade VS 1

## ADDITIONAL GRADING INFORMATION

**EXCELLENT** Polish

**EXCELLENT** Symmetry

Fluorescence NONE

1/到 LG642471956 Inscription(s)

Comments: This Laboratory Grown Diamond was created by Chemical Vapor Deposition (CVD) growth

process. Type IIa