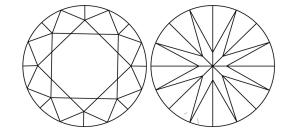

# **ELECTRONIC COPY**

### LABORATORY GROWN DIAMOND REPORT

July 10, 2024

IGI Report Number LG642472503

Description LABORATORY GROWN DIAMOND

Shape and Cutting Style ROUND BRILLIANT

Measurements 6.98 - 6.99 X 4.27 MM

### **GRADING RESULTS**

Carat Weight **1.28 CARAT** 

Color Grade

G

Clarity Grade VS 1

Cut Grade **IDEAL** 

### ADDITIONAL GRADING INFORMATION

**EXCELLENT** Polish

Symmetry **EXCELLENT** 

NONE Fluorescence

1/到 LG642472503 Inscription(s)

Comments: This Laboratory Grown Diamond was created by Chemical Vapor Deposition (CVD) growth

process. Type IIa

## LG642472503

Report verification at igi.org

### **PROPORTIONS**





Sample Image Used

#### **CLARITY CHARACTERISTICS**



## **KEY TO SYMBOLS**

Red symbols indicate internal characteristics. Green symbols indicate external characteristics.

### **COLOR**

| DEF                    | G H I J                        | Faint                     | Very Light           | Light    |
|------------------------|--------------------------------|---------------------------|----------------------|----------|
| <b>CLARITY</b>         | VVS <sup>1 - 2</sup>           | VS <sup>1 - 2</sup>       | SI 1-2               | 11-3     |
| Internally<br>Flawless | Very Very<br>Slightly Included | Very<br>Slightly Included | Slightly<br>Included | Included |



© IGI 2020, International Gemological Institute

FD - 10 20





July 10, 2024

IGI Report Number LG642472503

Description LABORATORY GROWN DIAMOND

ROUND BRILLIANT

Measur