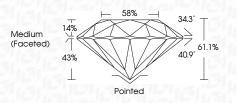

| G H I J                        | Faint                     | Very Light           | Light    |
|------------------------|--------------------------------|---------------------------|----------------------|----------|
| <b>CLARITY</b>         | VVS <sup>1 - 2</sup>           | VS <sup>1 - 2</sup>       | SI 1-2               | 11-3     |
| Internally<br>Flawless | Very Very<br>Slightly Included | Very<br>Slightly Included | Slightly<br>Included | Included |



© IGI 2020, International Gemological Institute

FD - 10 20





July 10, 2024

IGI Report Number LG642472503

Description LABORATORY GROWN DIAMOND

ROUND BRILLIANT

Measurements 6.98 - 6.99 X 4.27 MM

**GRADING RESULTS** 

Shape and Cutting Style

Carat Weight 1.28 CARAT

Color Grade G Clarity Grade VS 1

Cut Grade

IDEAL



#### ADDITIONAL GRADING INFORMATION

**EXCELLENT** Polish

**EXCELLENT** Symmetry NONE Fluorescence

(159) LG642472503 Inscription(s)

Comments: This Laboratory Grown Diamond was created by Chemical Vapor Deposition (CVD) growth process.

Type IIa