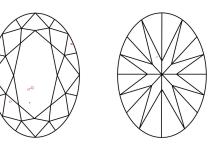

#### **KEY TO SYMBOLS**

Red symbols indicate internal characteristics. Green symbols indicate external characteristics.

Sample Image Used