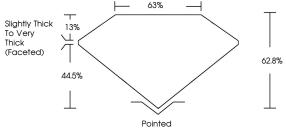

Symmetry

Fluorescence

Inscription(s)

process.

Type IIa

GEMOLOGICAL INSTITUTE