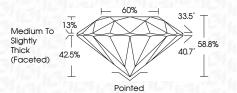

|                                |                           |                      |          |
|------------------------|--------------------------------|---------------------------|----------------------|----------|
| IF                     | VVS <sup>1 - 2</sup>           | VS <sup>1-2</sup>         | SI 1-2               | I 1-3    |
| Internally<br>Flawless | Very Very<br>Slightly Included | Very<br>Slightly Included | Slightly<br>Included | Included |



© IGI 2020, International Gemological Institute

FD - 10 20





July 11, 2024

IGI Report Number LG642473028

Description LABORATORY GROWN DIAMOND

Shape and Cutting Style ROUND BRILLIANT

Measurements 7.48 - 7.53 X 4.41 MM

**GRADING RESULTS** 

Carat Weight 1.52 CARAT

Color Grade E
Clarity Grade V\$ 1
Cut Grade IDEAL



#### ADDITIONAL GRADING INFORMATION

Polish EXCELLENT
Symmetry EXCELLENT

Fluorescence NONE

Inscription(s) IGN LG642473028

Comments: This Laboratory Grown Diamond was created by Chemical Vapor Deposition (CVD) growth process.

Type IIa