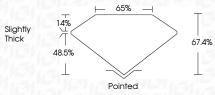

| 8.80 X 6.26 X 4.22 MM                                   |
| GRADING RESULTS     |                                                         |
| Carat Weight        | 2.07 CARATS                                             |
| Color Grade         | G                                                       |
| Clarity Grade       | VS 1                                                    |
|                     |                                                         |
|                     |                                                         |
|                     |                                                         |
|                     |                                                         |
| 314.56              | <u> </u>                                                |



#### ADDITIONAL GRADING INFORMATION

| Polish                                                                           | EXCELLENT       |
|----------------------------------------------------------------------------------|-----------------|
| Symmetry                                                                         | EXCELLENT       |
| Fluorescence                                                                     | NONE            |
| Inscription(s)                                                                   | (G) LG642473273 |
| Comments: This Laboratory (<br>created by Chemical Vapor<br>process.<br>Type IIa |                 |