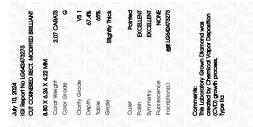

## LABORATORY GROWN DIAMOND REPORT

| July 10, 2024           |                                                |
|-------------------------|------------------------------------------------|
| IGI Report Number       | LG642473273                                    |
| Description             | LABORATORY GROWN DIAMOND                       |
| Shape and Cutting Style | CUT CORNERED RECTANGULAR<br>MODIFIED BRILLIANT |
| Measurements            | 8.80 X 6.26 X 4.22 MM                          |
| GRADING RESULTS         |                                                |
| Carat Weight            | 2.07 CARATS                                    |
| Color Grade             | G                                              |
| Clarity Grade           | VS 1                                           |

## ADDITIONAL GRADING INFORMATION

| Polish         | EXCELLENT       |
|----------------|-----------------|
|                |                 |
| Symmetry       | EXCELLENT       |
|                |                 |
| Fluorescence   | NONE            |
|                |                 |
| Inscription(s) | 131 LG642473273 |

Comments: This Laboratory Grown Diamond was created by Chemical Vapor Deposition (CVD) growth process. . Type Ila

# July 10 2024

| July 10, 2024       |                                                         |
|---------------------|---------------------------------------------------------|
| IGI Report Number   | LG642473273                                             |
| Description         | LABORATORY GROWN DIAMOND                                |
| Shape and Cutting S | Style CUT CORNERED<br>RECTANGULAR MODIFIED<br>BRILLIANT |
| Measurements        | 8.80 X 6.26 X 4.22 MM                                   |
| GRADING RESULTS     |                                                         |
| Carat Weight        | 2.07 CARATS                                             |
| Color Grade         | G                                                       |
| Clarity Grade       | VS 1                                                    |
|                     |                                                         |
|                     |                                                         |
|                     |                                                         |
|                     |                                                         |
| 314.56              | <u> </u>                                                |

#### ADDITIONAL GRADING INFORMATION

| Polish                                                                           | EXCELLENT       |
|----------------------------------------------------------------------------------|-----------------|
| Symmetry                                                                         | EXCELLENT       |
| Fluorescence                                                                     | NONE            |
| Inscription(s)                                                                   | (G) LG642473273 |
| Comments: This Laboratory (<br>created by Chemical Vapor<br>process.<br>Type IIa |                 |