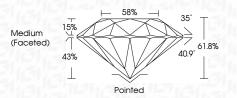

| G H I J                        | Faint                     | Very Light           | Light    |
|------------------------|--------------------------------|---------------------------|----------------------|----------|
| <b>CLARITY</b>         | VVS <sup>1 - 2</sup>           | VS <sup>1 - 2</sup>       | SI 1-2               | 11-3     |
| Internally<br>Flawless | Very Very<br>Slightly Included | Very<br>Slightly Included | Slightly<br>Included | Included |



© IGI 2020, International Gemological Institute

FD - 10 20





July 8, 2024

IGI Report Number LG642473610

Description LABORATORY GROWN DIAMOND

Shape and Cutting Style ROUND BRILLIANT

Measurements 7.46 - 7.49 X 4.62 MM

**GRADING RESULTS** 

Carat Weight 1.59 CARAT

D

Color Grade Clarity Grade VVS 2

Cut Grade IDEAL



#### ADDITIONAL GRADING INFORMATION

**EXCELLENT** Polish

**EXCELLENT** Symmetry NONE Fluorescence

(159) LG642473610 Inscription(s)

Comments: This Laboratory Grown Diamond was created by Chemical Vapor Deposition (CVD) growth process.

Type IIa