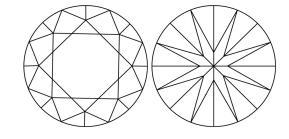

# **ELECTRONIC COPY**

### LABORATORY GROWN DIAMOND REPORT

July 8, 2024

IGI Report Number LG642473610

Description LABORATORY GROWN DIAMOND

Shape and Cutting Style ROUND BRILLIANT

Measurements 7.46 - 7.49 X 4.62 MM

## **GRADING RESULTS**

Carat Weight **1.59 CARAT** 

Color Grade

D

Clarity Grade VVS 2

Cut Grade **IDEAL** 

### ADDITIONAL GRADING INFORMATION

**EXCELLENT** Polish

Symmetry **EXCELLENT** 

NONE Fluorescence

1/到 LG642473610 Inscription(s)

Comments: This Laboratory Grown Diamond was created by Chemical Vapor Deposition (CVD) growth

process. Type IIa

## LG642473610

Report verification at igi.org

### **PROPORTIONS**





Sample Image Used

#### **CLARITY CHARACTERISTICS**



### **KEY TO SYMBOLS**

Red symbols indicate internal characteristics. Green symbols indicate external characteristics.

### **COLOR**

| DEF                    | G H I J                        | Faint                     | Very Light           | Light    |
|------------------------|--------------------------------|---------------------------|----------------------|----------|
| <b>CLARITY</b>         | VVS <sup>1 - 2</sup>           | VS <sup>1 - 2</sup>       | SI 1-2               | 11-3     |
| Internally<br>Flawless | Very Very<br>Slightly Included | Very<br>Slightly Included | Slightly<br>Included | Included |



© IGI 2020, International Gemological Institute

FD - 10 20





July 8, 2024

IGI Report Number LG642473610

Description LABORATORY GROWN DIAMOND

Shape and Cutting Style