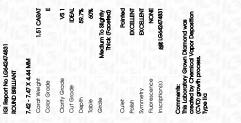

#### PROPORTIONS

| July 10, 2024                  |                          |  |  |  |
|--------------------------------|--------------------------|--|--|--|
| IGI Report Number              | LG642474831              |  |  |  |
| Description                    | LABORATORY GROWN DIAMOND |  |  |  |
| Shape and Cutting Style        |                          |  |  |  |
| Measurements                   | 7.42 - 7.47 X 4.44 MM    |  |  |  |
| GRADING RESULTS                |                          |  |  |  |
| Carat Weight                   | 1.51 CARAT               |  |  |  |
| Color Grade                    | I CI CI SI CI CI E       |  |  |  |
| Clarity Grade                  | VS 1                     |  |  |  |
| Cut Grade                      | IDEAL                    |  |  |  |
| ADDITIONAL GRADING INFORMATION |                          |  |  |  |

| Polish         | EXCELLENT       |
|----------------|-----------------|
| Symmetry       | EXCELLENT       |
| Fluorescence   | NONE            |
| Inscription(s) | 131 LG642474831 |

Comments: This Laboratory Grown Diamond was created by Chemical Vapor Deposition (CVD) growth process. Type IIa

## 

|                       | July 10, 2024           |
|-----------------------|-------------------------|
| LG642474831           | IGI Report Number       |
| DRATORY GROWN DIAMOND | Description LABC        |
| ROUND BRILLIANT       | Shape and Cutting Style |
| 7.42 - 7.47 X 4.44 MM | Measurements            |
|                       | GRADING RESULTS         |
| 1.51 CARAT            | Carat Weight            |
| E                     | Color Grade             |
| VS 1                  | Clarity Grade           |
| IDEAL                 | Cut Grade               |
|                       |                         |

#### ADDITIONAL GRADING INFORMATION

| Polish                                                                           | EXCELLENT       |
|----------------------------------------------------------------------------------|-----------------|
| Symmetry                                                                         | EXCELLENT       |
| Fluorescence                                                                     | NONE            |
| Inscription(s)                                                                   | (G) LG642474831 |
| Comments: This Laboratory of<br>created by Chemical Vapo<br>process.<br>Type IIa |                 |