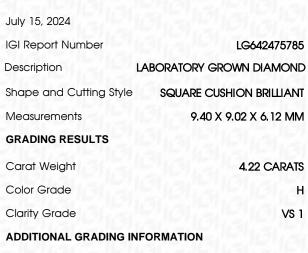

# July 15, 2024

| IGI Report Number LG642475785                    |  |
|--------------------------------------------------|--|
| Description LABORATORY GROWN DIAMOND             |  |
| Shape and Cutting Style SQUARE CUSHION BRILLIANT |  |
| Measurements 9.40 X 9.02 X 6.12 MM               |  |
| GRADING RESULTS                                  |  |
| Carat Weight 4.22 CARATS                         |  |
| Color Grade H                                    |  |
| Clarity Grade VS 1                               |  |
|                                                  |  |

### ADDITIONAL GRADING INFORMATION

| Polish                                                                        | EXCELLENT                                       |
|-------------------------------------------------------------------------------|-------------------------------------------------|
| Symmetry                                                                      | EXCELLENT                                       |
| Fluorescence                                                                  | NONE                                            |
| Inscription(s)                                                                | (G) LG642475785                                 |
| Comments: This Laboratory<br>created by Chemical Vapo<br>process.<br>Type IIa | Grown Diamond was<br>or Deposition (CVD) growth |