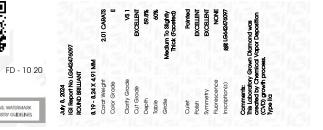

## PROPORTIONS

**CLARITY CHARACTERISTICS** 

**KEY TO SYMBOLS** 

Red symbols indicate internal characteristics.

Green symbols indicate external characteristics.

| July 8, 2024            |                          |  |  |
|-------------------------|--------------------------|--|--|
| IGI Report Number       | LG642476097              |  |  |
| Description             | LABORATORY GROWN DIAMOND |  |  |
| Shape and Cutting Style | ROUND BRILLIANT          |  |  |
| Measurements            | 8.19 - 8.24 X 4.91 MM    |  |  |
| GRADING RESULTS         |                          |  |  |
| Carat Weight            | 2.01 CARATS              |  |  |
| Color Grade             | E STATE                  |  |  |
| Clarity Grade           | VS 1                     |  |  |
| Cut Grade               | EXCELLENT                |  |  |
| ADDITIONAL GRADING I    | NFORMATION               |  |  |
| Polish                  | EXCELLENT                |  |  |
| <b>a</b>                |                          |  |  |

Symmetry EXCELLENT NONE Fluorescence 1/51 LG642476097 Inscription(s)

Comments: This Laboratory Grown Diamond was created by Chemical Vapor Deposition (CVD) growth process. Type IIa

LG642476097

Report verification at igi.org

## July 8, 2024

| IGI Report Numbe  | r LG642476097            |
|-------------------|--------------------------|
| Description       | LABORATORY GROWN DIAMOND |
| Shape and Cutting | g Style ROUND BRILLIANT  |
| Measurements      | 8.19 - 8.24 X 4.91 MM    |
| GRADING RESULT    | s                        |
| Carat Weight      | 2.01 CARATS              |
| Color Grade       | Chief and Chief and      |
| Clarity Grade     | VS 1                     |
| Cut Grade         | EXCELLENT                |
|                   |                          |

| Polish                                                                        | EXCELLENT       |
|-------------------------------------------------------------------------------|-----------------|
| Symmetry                                                                      | EXCELLENT       |
| Fluorescence                                                                  | NONE            |
| Inscription(s)                                                                | 1G1 LG642476097 |
| Comments: This Laboratory<br>created by Chemical Vapo<br>process.<br>Type IIa |                 |