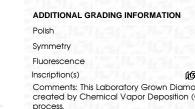

Symmetry EXCELLENT NONE Fluorescence 1/51 LG642476097 Inscription(s)

Comments: This Laboratory Grown Diamond was created by Chemical Vapor Deposition (CVD) growth process. Type IIa

LG642476097

Report verification at igi.org

| Polish                                                                        | EXCELLENT       |
|-------------------------------------------------------------------------------|-----------------|
| Symmetry                                                                      | EXCELLENT       |
| Fluorescence                                                                  | NONE            |
| Inscription(s)                                                                | 1G1 LG642476097 |
| Comments: This Laboratory<br>created by Chemical Vapo<br>process.<br>Type IIa |                 |