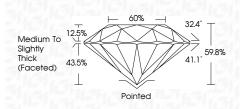

## PROPORTIONS

**CLARITY CHARACTERISTICS** 

**KEY TO SYMBOLS** 

Red symbols indicate internal characteristics.

Green symbols indicate external characteristics.

| July 8, 2024            |                          |  |  |
|-------------------------|--------------------------|--|--|
| IGI Report Number       | LG642476097              |  |  |
| Description             | LABORATORY GROWN DIAMOND |  |  |
| Shape and Cutting Style | ROUND BRILLIANT          |  |  |
| Measurements            | 8.19 - 8.24 X 4.91 MM    |  |  |
| GRADING RESULTS         |                          |  |  |
| Carat Weight            | 2.01 CARATS              |  |  |
| Color Grade             | E STATE                  |  |  |
| Clarity Grade           | VS 1                     |  |  |
| Cut Grade               | EXCELLENT                |  |  |
| ADDITIONAL GRADING I    | NFORMATION               |  |  |
| Polish                  | EXCELLENT                |  |  |
| <b>a</b>                |                          |  |  |