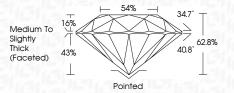

|                                |                           |                      |          |
|------------------------|--------------------------------|---------------------------|----------------------|----------|
| IF                     | VVS <sup>1 - 2</sup>           | VS <sup>1-2</sup>         | SI 1-2               | I 1-3    |
| Internally<br>Flawless | Very Very<br>Slightly Included | Very<br>Slightly Included | Slightly<br>Included | Included |



© IGI 2020, International Gemological Institute

FD - 10 20





July 8, 2024

IGI Report Number LG642476217

Description LABORATORY GROWN DIAMOND

Shape and Cutting Style ROUND BRILLIANT

Measurements 8.64 - 8.69 X 5.44 MM

**GRADING RESULTS** 

Carat Weight 2.51 CARATS

Color Grade

Clarity Grade V\$ 2

Cut Grade EXCELLENT



#### ADDITIONAL GRADING INFORMATION

Polish **EXCELLENT** 

Symmetry **EXCELLENT**Fluorescence **NONE** 

Inscription(s) (6) LG642476217

Comments: This Laboratory Grown Diamond was created by Chemical Vapor Deposition (CVD) growth process.

Type IIa