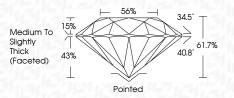

| G H I J                        | Faint                     | Very Light           | Light    |
|------------------------|--------------------------------|---------------------------|----------------------|----------|
| <b>CLARITY</b>         | VVS <sup>1 - 2</sup>           | VS <sup>1 - 2</sup>       | SI 1-2               | 11-3     |
| Internally<br>Flawless | Very Very<br>Slightly Included | Very<br>Slightly Included | Slightly<br>Included | Included |



© IGI 2020, International Gemological Institute

FD - 10 20





July 10, 2024

IGI Report Number LG642476558

Description LABORATORY GROWN DIAMOND

Measurements 7.15 - 7.18 X 4.42 MM

ROUND BRILLIANT

IDEAL

**GRADING RESULTS** 

Shape and Cutting Style

Carat Weight 1.40 CARAT

Color Grade E
Clarity Grade V\$ 2

Cut Grade



#### ADDITIONAL GRADING INFORMATION

Polish **EXCELLENT** 

Symmetry EXCELLENT Fluorescence NONE

Inscription(s) (G) LG642476558

Comments: This Laboratory Grown Diamond was created by Chemical Vapor Deposition (CVD) growth process.

Type IIa