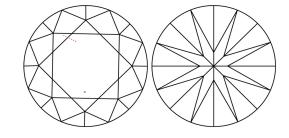

### **PROPORTIONS**

Sample Image Used

#### **CLARITY CHARACTERISTICS**

### **KEY TO SYMBOLS**

Red symbols indicate internal characteristics. Green symbols indicate external characteristics.

### **COLOR**

| DEF                    | G H I J                        | Faint                     | Very Light           | Light    |
|------------------------|--------------------------------|---------------------------|----------------------|----------|
| <b>CLARITY</b>         | VVS <sup>1 - 2</sup>           | VS <sup>1 - 2</sup>       | SI 1-2               | 11-3     |
| Internally<br>Flawless | Very Very<br>Slightly Included | Very<br>Slightly Included | Slightly<br>Included | Included |