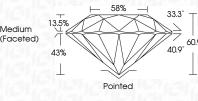

LABORATORY GROWN DIAMOND REPORT

58% 33.3° 13.59 Medium (Faceted) 60.9% 40.9° 43% Pointed