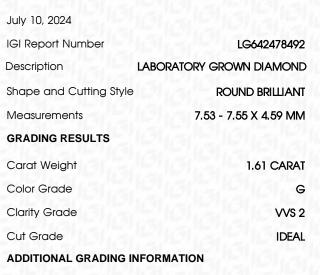

# 

|                       | July 10, 2024           |  |  |
|-----------------------|-------------------------|--|--|
| LG642478492           | IGI Report Number       |  |  |
| ATORY GROWN DIAMOND   | Description LABC        |  |  |
| ROUND BRILLIANT       | Shape and Cutting Style |  |  |
| 7.53 - 7.55 X 4.59 MM | Measurements            |  |  |
|                       | GRADING RESULTS         |  |  |
| 1.61 CARAT            | Carat Weight            |  |  |
| G                     | Color Grade             |  |  |
| VV\$ 2                | Clarity Grade           |  |  |
| IDEAL                 | Cut Grade               |  |  |
|                       |                         |  |  |