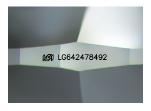

## PROPORTIONS

**CLARITY CHARACTERISTICS** 

**KEY TO SYMBOLS** 

Red symbols indicate internal characteristics.

Green symbols indicate external characteristics.

| Polish         | EXCELLENT      |
|----------------|----------------|
| Symmetry       | EXCELLENT      |
| Fluorescence   | NONE           |
| Inscription(s) | 低到 LG642478492 |
|                |                |

Comments: This Laboratory Grown Diamond was created by Chemical Vapor Deposition (CVD) growth process. Type IIa

LG642478492

Report verification at igi.org

Sample Image Used

### ADDITIONAL GRADING INFORMATION

| Polish                                                                        | EXCELLENT      |
|-------------------------------------------------------------------------------|----------------|
| Symmetry                                                                      | EXCELLENT      |
| Fluorescence                                                                  | NONE           |
| Inscription(s)                                                                | 低到 LG642478492 |
| Comments: This Laboratory<br>created by Chemical Vapo<br>process.<br>Type IIa |                |

| 1 Olisi 1                                                                        | EXCELLENT        |
|----------------------------------------------------------------------------------|------------------|
| Symmetry                                                                         | EXCELLENT        |
| Fluorescence                                                                     | NONE             |
| Inscription(s)                                                                   | 1571 LG642478492 |
| Comments: This Laboratory G<br>created by Chemical Vapor<br>process.<br>Type IIa |                  |