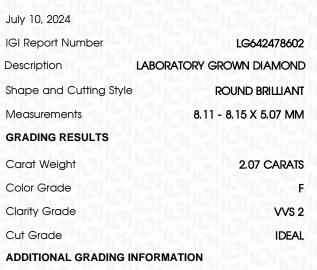

Comments: This Laboratory Grown Diamond was created by Chemical Vapor Deposition (CVD) growth process. Type IIa

LG642478602 Report verification at igi.org

> 1651 LG642478602 Sample Image Used

| July 10, 2024        |                          |
|----------------------|--------------------------|
| IGI Report Number    | LG642478602              |
| Description          | LABORATORY GROWN DIAMOND |
| Shape and Cutting St | yle ROUND BRILLIANT      |
| Measurements         | 8.11 - 8.15 X 5.07 MM    |
| GRADING RESULTS      |                          |
| Carat Weight         | 2.07 CARATS              |
| Color Grade          | IST STOLET               |
| Clarity Grade        | VVS 2                    |
| Cut Grade            | IDEAL                    |
|                      |                          |

FD - 10 20

| 542478602                                                     | MM                    | 2.07 CARATS  | E CONTRACTOR | WS2           | IDEAL     | 62.4% | 57%   | Medium (Faceted) | Pointed | EXCELLENT | EXCELLENT | NONE         | 1691 LG642478602 | Comments:<br>The Laboratory Grown Damond was<br>anded by Channeld Vapor Deposition<br>(CDD) grown process.<br>Iype IIa |
|---------------------------------------------------------------|-----------------------|--------------|--------------|---------------|-----------|-------|-------|------------------|---------|-----------|-----------|--------------|------------------|------------------------------------------------------------------------------------------------------------------------|
| July 10, 2024<br>1GI Report No LG642478602<br>ROUND BRILLIANT | 8.11 - 8.15 X 5.07 MM | Carat Weight | Color Grade  | Clarity Grade | Out Grade | Depth | Table | Girdle           | Culet   | Polish    | Symmetry  | Fluorescence | Inscription(s)   | Comments:<br>This Laboratory Grown<br>cardiad by Chamloal<br>(CMD) growth process<br>Type IId                          |