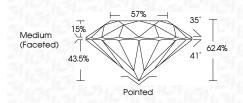

## PROPORTIONS

**CLARITY CHARACTERISTICS** 

**KEY TO SYMBOLS** 

Red symbols indicate internal characteristics.

Green symbols indicate external characteristics.

| EXCELLENT      |
|----------------|
| EXCELLENT      |
| NONE           |
| 低到 LG642478602 |
|                |

FD - 10 20

| 542478602                                                     | MM                    | 2.07 CARATS  | E CONTRACTOR | WS2           | IDEAL     | 62.4% | 57%   | Medium (Faceted) | Pointed | EXCELLENT | EXCELLENT | NONE         | 1691 LG642478602 | Comments:<br>The Laboratory Grown Damond was<br>anded by Channeld Vapor Deposition<br>(CDD) grown process.<br>Iype IIa |
|---------------------------------------------------------------|-----------------------|--------------|--------------|---------------|-----------|-------|-------|------------------|---------|-----------|-----------|--------------|------------------|------------------------------------------------------------------------------------------------------------------------|
| July 10, 2024<br>1GI Report No LG642478602<br>ROUND BRILLIANT | 8.11 - 8.15 X 5.07 MM | Carat Weight | Color Grade  | Clarity Grade | Out Grade | Depth | Table | Girdle           | Culet   | Polish    | Symmetry  | Fluorescence | Inscription(s)   | Comments:<br>This Laboratory Grown<br>cardiad by Chamloal<br>(CMD) growth process<br>Type IId                          |