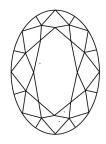

# **ELECTRONIC COPY**

### LABORATORY GROWN DIAMOND REPORT

July 11, 2024

IGI Report Number LG642480075

Description LABORATORY GROWN DIAMOND

Shape and Cutting Style OVAL BRILLIANT

Measurements 8.66 X 6.33 X 3.89 MM

**GRADING RESULTS** 

Carat Weight 1.35 CARAT

Color Grade

Е

Clarity Grade VV\$ 2

## ADDITIONAL GRADING INFORMATION

Polish **EXCELLENT** 

Symmetry **EXCELLENT** 

Fluorescence NONE

Inscription(s) (G) LG642480075

Comments: This Laboratory Grown Diamond was created by Chemical Vapor Deposition (CVD) growth

process. Type IIa

## LG642480075

Report verification at igi.org

### **PROPORTIONS**





Sample Image Used

#### **CLARITY CHARACTERISTICS**





### **KEY TO SYMBOLS**

Red symbols indicate internal characteristics. Green symbols indicate external characteristics.

### COLOR

| DEF                    | G H I J                        | Faint                     | Very Light           | Light    |
|------------------------|--------------------------------|---------------------------|----------------------|----------|
| <b>CLARITY</b>         | VVS <sup>1 - 2</sup>           | VS <sup>1 - 2</sup>       | SI 1-2               | 11-3     |
| Internally<br>Flawless | Very Very<br>Slightly Included | Very<br>Slightly Included | Slightly<br>Included | Included |





© IGI 2020, International Gemological Institute

FD - 10 20





July 11, 2024

IGI Report Number LG642480075

Description LABORATORY GROWN DIAMOND

Shape and Cutting Styl