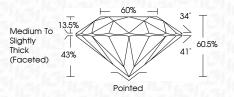

| G H I J                        | Faint                     | Very Light           | Light    |
|------------------------|--------------------------------|---------------------------|----------------------|----------|
| <b>CLARITY</b>         | VVS <sup>1 - 2</sup>           | VS <sup>1 - 2</sup>       | SI 1-2               | 11-3     |
| Internally<br>Flawless | Very Very<br>Slightly Included | Very<br>Slightly Included | Slightly<br>Included | Included |



© IGI 2020, International Gemological Institute

FD - 10 20





July 10, 2024

IGI Report Number LG642480188

Description LABORATORY GROWN DIAMOND

Shape and Cutting Style ROUND BRILLIANT

Measurements 8.26 - 8.30 X 5.01 MM

**GRADING RESULTS** 

Carat Weight 2.11 CARATS

IDEAL

Color Grade G
Clarity Grade VVS 2

Cut Grade



#### ADDITIONAL GRADING INFORMATION

Polish **EXCELLENT** 

Symmetry EXCELLENT

Fluorescence NONE Inscription(s) (G) LG642480188

Comments: This Laboratory Grown Diamond was created by Chemical Vapor Deposition (CVD) growth

process. Type IIa