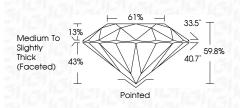

FD - 10 20

| W                     | 2.02 CARATS  | LO LO LO E  | NS I          | EXCELLENT | 59.8% | 61%   | Medium To Slightly<br>Thick (Faceted) | Pointed | EXCELLENT | EXCELLENT | NONE         | AGN LG642480305 | Comments:<br>This Laboratory Grown Diamond was<br>created by Chemical Vapor Deposition<br>(CVO) growth process.<br>More line |
|-----------------------|--------------|-------------|---------------|-----------|-------|-------|---------------------------------------|---------|-----------|-----------|--------------|-----------------|------------------------------------------------------------------------------------------------------------------------------|
| 8.15 - 8.14 X 4.87 MM | Carat Weight | Color Grade | Clarity Grade | Out Grade | Depth | Table | Girdle                                | Culet   | Polish    | Symmetry  | Fluorescence | Inscription(s)  | Comments:<br>This Laboratory Grown Diamond was<br>created by Chemical Vapor Deposit<br>(CVD) growth process.<br>Yppe IIa     |