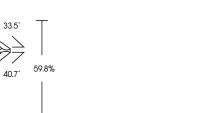

FD - 10 20

| W                     | 2.02 CARATS  | LO LO LO E  | NS I          | EXCELLENT | 59.8% | 61%   | Medium To Slightly<br>Thick (Faceted) | Pointed | EXCELLENT | EXCELLENT | NONE         | AGN LG642480305 | Comments:<br>This Laboratory Grown Diamond was<br>created by Chemical Vapor Deposition<br>(CVO) growth process.<br>More line |
|-----------------------|--------------|-------------|---------------|-----------|-------|-------|---------------------------------------|---------|-----------|-----------|--------------|-----------------|------------------------------------------------------------------------------------------------------------------------------|
| 8.15 - 8.14 X 4.87 MM | Carat Weight | Color Grade | Clarity Grade | Out Grade | Depth | Table | Girdle                                | Culet   | Polish    | Symmetry  | Fluorescence | Inscription(s)  | Comments:<br>This Laboratory Grown Diamond was<br>created by Chemical Vapor Deposit<br>(CVD) growth process.<br>Yppe IIa     |