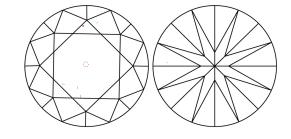

# **ELECTRONIC COPY**

## LABORATORY GROWN DIAMOND REPORT

July 10, 2024

IGI Report Number LG642482483

Description LABORATORY GROWN DIAMOND

Shape and Cutting Style ROUND BRILLIANT

Measurements 7.73 - 7.75 X 4.65 MM

**GRADING RESULTS** 

Carat Weight 1.70 CARAT

Color Grade

G

Clarity Grade V\$ 2

Cut Grade IDEAL

## ADDITIONAL GRADING INFORMATION

Polish **EXCELLENT** 

Symmetry **EXCELLENT** 

Fluorescence NONE

Inscription(s) 1/5/1 LG642482483

Comments: This Laboratory Grown Diamond was created by Chemical Vapor Deposition (CVD) growth process.

Type IIa

## LG642482483

Report verification at igi.org

## **PROPORTIONS**





Sample Image Used

#### **CLARITY CHARACTERISTICS**



## **KEY TO SYMBOLS**

Red symbols indicate internal characteristics. Green symbols indicate external characteristics.

## **COLOR**

| DEF                    | G H I J                        | Faint                     | Very Light           | Light    |
|------------------------|--------------------------------|---------------------------|----------------------|----------|
| <b>CLARITY</b>         | VVS <sup>1 - 2</sup>           | VS <sup>1 - 2</sup>       | SI 1-2               | 11-3     |
| Internally<br>Flawless | Very Very<br>Slightly Included | Very<br>Slightly Included | Slightly<br>Included | Included |



© IGI 2020, International Gemological Institute

FD - 10 20





July 10, 2024

IGI Report Number LG642482483

Description LABORATORY GROWN DIAMOND

Measurements 7.73 - 7.75