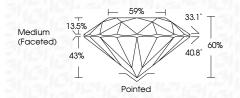

| G H I J                        | Faint                     | Very Light           | Light    |
|------------------------|--------------------------------|---------------------------|----------------------|----------|
| <b>CLARITY</b>         | VVS <sup>1 - 2</sup>           | VS <sup>1 - 2</sup>       | SI 1-2               | 11-3     |
| Internally<br>Flawless | Very Very<br>Slightly Included | Very<br>Slightly Included | Slightly<br>Included | Included |



© IGI 2020, International Gemological Institute

FD - 10 20





July 10, 2024

IGI Report Number LG642482483

Description LABORATORY GROWN DIAMOND

Measurements 7.73 - 7.75 X 4.65 MM

ROUND BRILLIANT

**GRADING RESULTS** 

Shape and Cutting Style

Carat Weight 1.70 CARAT

Color Grade G
Clarity Grade V\$ 2

Cut Grade IDEAL



#### ADDITIONAL GRADING INFORMATION

Polish EXCELLENT
Symmetry EXCELLENT

Fluorescence NONE

Inscription(s) (G) LG642482483

Comments: This Laboratory Grown Diamond was created by Chemical Vapor Deposition (CVD) growth process.

Type IIa