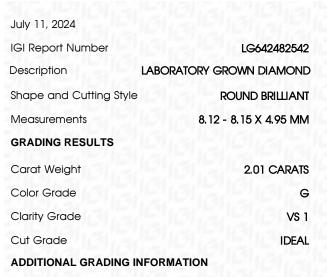

# 

|                       | July 11, 2024           |
|-----------------------|-------------------------|
| LG642482542           | IGI Report Number       |
| RATORY GROWN DIAMOND  | Description LABO        |
| ROUND BRILLIANT       | Shape and Cutting Style |
| 8.12 - 8.15 X 4.95 MM | Measurements            |
|                       | GRADING RESULTS         |
| 2.01 CARATS           | Carat Weight            |
| G                     | Color Grade             |
| VS 1                  | Clarity Grade           |
| IDEAL                 | Cut Grade               |
|                       |                         |