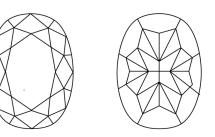

### **KEY TO SYMBOLS**

Red symbols indicate internal characteristics. Green symbols indicate external characteristics.

Sample Image Used