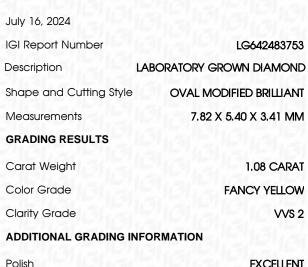

# July 16, 2024

| July 10, 2024     |       |                         |
|-------------------|-------|-------------------------|
| IGI Report Number |       | LG642483753             |
| Description       | LABO  | ORATORY GROWN DIAMOND   |
| Shape and Cutting | style | OVAL MODIFIED BRILLIANT |
| Measurements      |       | 7.82 X 5.40 X 3.41 MM   |
| GRADING RESULTS   | 5     |                         |
| Carat Weight      |       | 1.08 CARAT              |
| Color Grade       |       | FANCY YELLOW            |
| Clarity Grade     |       | VV\$ 2                  |
|                   |       |                         |