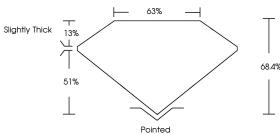

### PROPORTIONS

| IGI Report No L6642483789<br>CUT CORNERED RECT. MODIFIED BRILLIANT | 4 MM                  | 1.89 CARAT   | FANCY VIVID VELLOW | WS2           | 68.4% | \$69  | Slightly Thick | Pointed | EXCELLENT | EXCELLENT | VERY SUGHT   | (g) LG642483789 | Comments:<br>Comments:<br>the Laboratory Grown Dramond was<br>readed by Chemical Vapor Deposition<br>(CVD) growth process. |
|--------------------------------------------------------------------|-----------------------|--------------|--------------------|---------------|-------|-------|----------------|---------|-----------|-----------|--------------|-----------------|----------------------------------------------------------------------------------------------------------------------------|
| IGI Report No LG642483789<br>CUT CORNERED RECT. MODIF              | 8.42 X 5.91 X 4.04 MM | Carat Weight | Color Grade        | Clarity Grade | Depth | Table | Girdle         | Culet   | Polish    | Symmetry  | Fluorescence | Inscription(s)  | Comments:<br>This Laborationy Grown<br>created by Chemical<br>(CVD) growth process                                         |