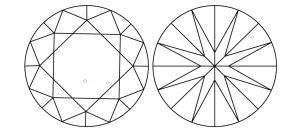

# **ELECTRONIC COPY**

### LABORATORY GROWN DIAMOND REPORT

July 10, 2024

IGI Report Number LG642483993

Description LABORATORY GROWN DIAMOND

Shape and Cutting Style ROUND BRILLIANT

Measurements 6.47 - 6.46 X 4.04 MM

**GRADING RESULTS** 

Carat Weight 1.04 CARAT

Color Grade

Ε

Clarity Grade VS 2

Cut Grade **IDEAL** 

### ADDITIONAL GRADING INFORMATION

**EXCELLENT** Polish

Symmetry **EXCELLENT** 

NONE Fluorescence

1/到 LG642483993 Inscription(s)

Comments: This Laboratory Grown Diamond was created by Chemical Vapor Deposition (CVD) growth

process. Type IIa

## LG642483993

Report verification at igi.org

### **PROPORTIONS**





Sample Image Used

#### **CLARITY CHARACTERISTICS**



### **KEY TO SYMBOLS**

Red symbols indicate internal characteristics. Green symbols indicate external characteristics.

## **COLOR**

| DEF                    | G H I J                        | Faint                     | Very Light           | Light    |
|------------------------|--------------------------------|---------------------------|----------------------|----------|
| <b>CLARITY</b>         | VVS <sup>1 - 2</sup>           | VS <sup>1 - 2</sup>       | SI 1-2               | 11-3     |
| Internally<br>Flawless | Very Very<br>Slightly Included | Very<br>Slightly Included | Slightly<br>Included | Included |



© IGI 2020, International Gemological Institute

FD - 10 20





July 10, 2024

IGI Report Number LG642483993

Description LABORATORY GROWN DIAMOND

Shape and Cutting Style